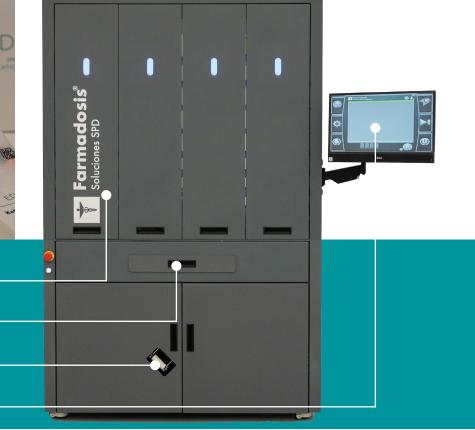

# FARMA Z SERIES MDS System in pouches

Storage unit for

90 tray cells for

Touch screen ⊢

medicines in canisters

uncalibrated medicines

Pouch production unit ⊢

Storage unit for medicines in canisters

90 tray cells for uncalibrated medicines

Pouch production unit **-**

Touch screen ⊢