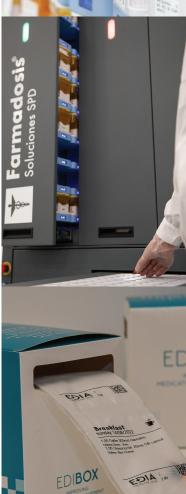

Slow, repetitive, and tedious processes lead to human error. The MDS Pouch system streamline these processes leading to an efficient dispensary environment.

The final product is customisable to include from your pharmacy logo to intake icons.

Our in-home designed software integrates with most PMR systems in Ireland

The Z80 includes: Robot with 80 canisters | PC all-in-one