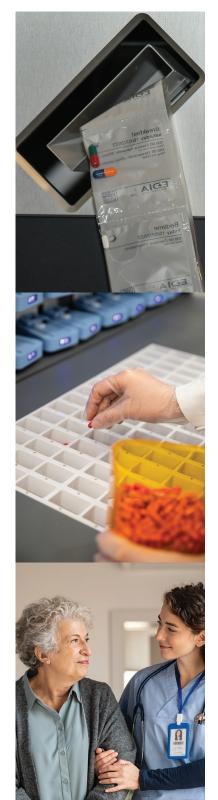

## **Benefits**

Traceability, security and control | Solutions for cut and uncalibrated medicines | Intelligent bases | Wide multi-patient tray

| Model                       | Z-96                     | Z-192                    | Z-288                    | Z-384                    |
|-----------------------------|--------------------------|--------------------------|--------------------------|--------------------------|
| No. of bases                | 96                       | 192                      | 288                      | 384                      |
| Tray capacity               | 90                       | 90                       | 90                       | 90                       |
| Dispensing<br>Speed (pouch) | up to 75<br>pouches/hour | up to 75<br>pouches/hour | up to 75<br>pouches/hour | up to 75<br>pouches/hour |
| Weight (kg)                 | 800                      | 827                      | 854                      | 871                      |
| Size (mm)                   | 1380x750x2100            | 1380x750x2100            | 1380x750x2100            | 1380x750x2100            |

## **Benefits**

Traceability, security and control | Solutions for cut and uncalibrated medicines | Intelligent bases | Wide multi-patient tray

| Model               | Z-80 P                  |  |
|---------------------|-------------------------|--|
| No. of bases        | 80                      |  |
| Tray capacity       | 90                      |  |
| Dispensing<br>Speed | up to 75<br>pouches/min |  |
| Weight (kg)         | 180                     |  |
| Size (mm)           | 1100x630x1980           |  |