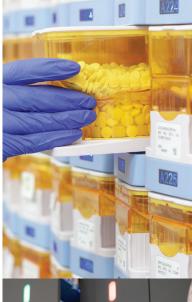

## **Benefits**

Traceability, security and control | Solutions for cut and uncalibrated medicines | Intelligent bases | Wide multi-patient tray

| Model                       | Z-96                     | Z-192                    | Z-288                    | Z-384                    |
|-----------------------------|--------------------------|--------------------------|--------------------------|--------------------------|
| No. of bases                | 96                       | 192                      | 288                      | 384                      |
| Tray capacity               | 90                       | 90                       | 90                       | 90                       |
| Dispensing<br>Speed (pouch) | up to 75<br>pouches/hour | up to 75<br>pouches/hour | up to 75<br>pouches/hour | up to 75<br>pouches/hour |
| Weight (kg)                 | 800                      | 827                      | 854                      | 871                      |
| Size (mm)                   | 1380x750x2100            | 1380x750x2100            | 1380x750x2100            | 1380x750x2100            |

## **Benefits**

Traceability, security and control | Solutions for cut and uncalibrated medicines | Intelligent bases | Wide multi-patient tray

| Model               | Z-80 P                  |  |
|---------------------|-------------------------|--|
| No. of bases        | 80                      |  |
| Tray capacity       | 90                      |  |
| Dispensing<br>Speed | up to 75<br>pouches/min |  |
| Weight (kg)         | 180                     |  |
| Size (mm)           | 1100x630x1980           |  |