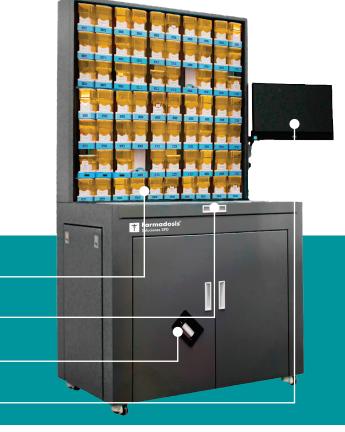

# FARMA Z SERIES MDS System in pouches

Storage unit for

90 tray cells for

Touch screen ⊢

medicines in canisters

uncalibrated medicines

Pouch production unit ⊢

Storage unit for medicines in canisters

90 tray cells for uncalibrated medicines

Pouch production unit **-**

Touch screen ⊢